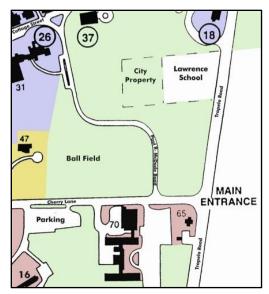

## Concerning Fernald Front Lawn

October 22, 2016

**WHEREAS...** The Lawrence school neighborhood has traditionally used the Fernald front lawn area for diverse recreational purposes, including baseball, football, frisbee, soccer, to name but a few activities;

**NOW, THEREFORE, BE IT RESOLVED...** That the City Council reserve the front lawn area along Trapelo Road for general recreational use by the Lawrence School neighborhood and residents of Waltham.

| Read and adopted               | Attest: Rosario C. Malone, City Clerl |
|--------------------------------|---------------------------------------|
| Respectfully submitted:        |                                       |
| Councillor George A. Darcy III |                                       |